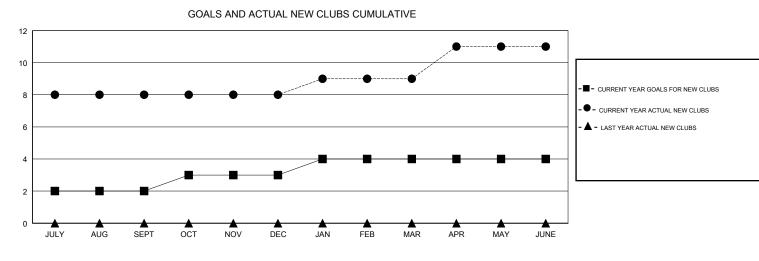

## VENKATA S RAJU DANTULURI GMT:

| GMT: VENKATA S RAJU DANTULURI |               |           | LOCAT         | ION INDIA             |                           |                         | GMT CA                                             |
|-------------------------------|---------------|-----------|---------------|-----------------------|---------------------------|-------------------------|----------------------------------------------------|
| Clubs                         |               |           |               | Members               |                           |                         |                                                    |
| RESULTS FOR 2017-2018         |               |           |               | RESULTS FOR 2017-2018 |                           |                         |                                                    |
| QUARTER                       | NEW CLUB GOAL | NEW CLUBS | DROPPED CLUBS | QUARTER               | MEMBER GROWTH NET<br>GOAL | MEMBER GROWTH<br>ACTUAL | DROPPED<br>MEMBERS ACTUAL<br>(including transfers) |
| JULY/AUG/SEPT                 | 2             | 8         | 1             | JULY/AUG/SEPT         | 100                       | 237                     | 98                                                 |
| OCT/NOV/DEC                   | 1             | 0         | 1             | OCT/NOV/DEC           | 50                        | 21                      | 59                                                 |
| JAN/FEB/MAR                   | 1             | 1         | 1             | JAN/FEB/MAR           | 30                        | 79                      | 23                                                 |
| APR/MAY/JUNE                  | 0             | 2         | 0             | APR/MAY/JUNE          | -80                       | 250                     | 155                                                |