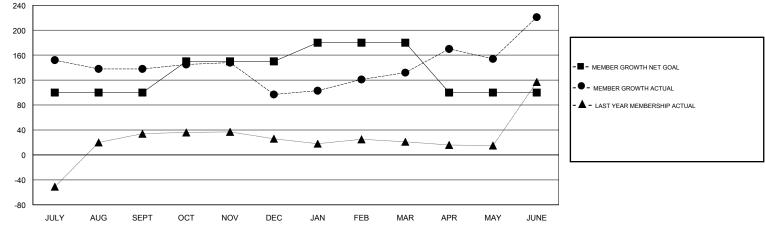

## VENKATA S RAJU DANTULURI GMT:

| GMT: VENKATA S RAJU DANTULURI |               |           | LOCAT         | ION INDIA             |                           |                         | GMT CA                                             |
|-------------------------------|---------------|-----------|---------------|-----------------------|---------------------------|-------------------------|----------------------------------------------------|
| Clubs                         |               |           |               | Members               |                           |                         |                                                    |
| RESULTS FOR 2017-2018         |               |           |               | RESULTS FOR 2017-2018 |                           |                         |                                                    |
| QUARTER                       | NEW CLUB GOAL | NEW CLUBS | DROPPED CLUBS | QUARTER               | MEMBER GROWTH NET<br>GOAL | MEMBER GROWTH<br>ACTUAL | DROPPED<br>MEMBERS ACTUAL<br>(including transfers) |
| JULY/AUG/SEPT                 | 2             | 8         | 1             | JULY/AUG/SEPT         | 100                       | 237                     | 98                                                 |
| OCT/NOV/DEC                   | 1             | 0         | 1             | OCT/NOV/DEC           | 50                        | 21                      | 59                                                 |
| JAN/FEB/MAR                   | 1             | 1         | 1             | JAN/FEB/MAR           | 30                        | 79                      | 23                                                 |
| APR/MAY/JUNE                  | 0             | 2         | 0             | APR/MAY/JUNE          | -80                       | 250                     | 155                                                |